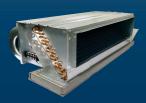

### **CONCEAL DUCTED**

## 42CLJ / 42CLY Series

Fan Coil Unit (Standard)

Fan Coil Unit Return Plenum (Option)

Fan Coil Unit Return Cabinet (Option)

#### **Feature**

- ออกแบบเครื่องใหม่ ให้มีขนาดกะทัดรัด ง่ายต่อการติดตั้ง
- ถาดน้ำทิ้ง สำหรับระบายน้ำ ถูกออกแบบให้มีลักษณะพิเศษ พร์อม Insulationทำให้มีประสิทธิภาพสูงในการระบายน้ำทิ้ง ไม่เกิดหยดน้ำ
- Design flexibility
  สามารถปรับให่เหมาะ กับท่อลม ได้หลากหลายรูปแบบ เพิ่มความยึดหยุ่น
  ในการออกแบบท่อลม ทำให้สะดวกต่อการติดตั้งและเครื่องยังสามารถ
  ทำงานได้อย่างมีประสิทธิภาพ