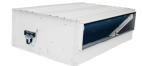

# **FLOOR STANDING**

## 40QBJ / 40QBY Series

#### **Feature**

- เป็นการออกแบบเครื่องที่บางกระทัดรัด ทำให้ประหยัดพื้นที่ในการติดตั้ง
   เข้ากับห่องได้หลายรูปแบบ
- Return Air Grille ช่องนำอากาศกลับเข้าเครื่อง ถูกออกแบบมาให้อยู่ด้านข้าง ทำให้การทำงานของเครื่องเงียบและง่ายต่อการบำรุงรักษา
- Acrylic Front Panel (Optional)

  ฝาหนำเครื่องสามารถเปลี่ยนสีและวัสดุเป็น Acrylic ได้ตามที่ต้องการดีไซด์
  เรียนหรูสวยงาม กลมกลินกับทุกการออกแบบ