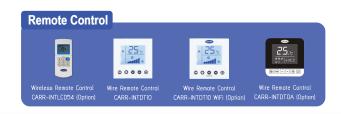

# Remote Control Wire Remote Control Wire Remote Control CARR-INTICIO34 (lighton) CARR-INTICIO34 (lighton)