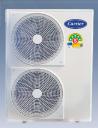

# **Light Commercial**

# **Cooling Power**















38RLJ(012-036)

38RLJ040

38RLY (048-060)















### **CONCEAL DUCTED**

## 42CLJ / 42CLY Series



Fan Coil Unit (Standard)



Fan Coil Unit Return Plenum (Option)



Fan Coil Unit Return Cabinet (Option)

#### **Feature**

- ออกแบบเครื่องใหม่ ให้มีขนาดกะทัดรัด ง่ายต่อการติดตั้ง
- ถาดน้ำทิ้ง สำหรับระบายน้ำ ถูกออกแบบให้มีลักษณะพิเศษ พร์อม Insulationทำให้มีประสิทธิภาพสูงในการระบายน้ำทิ้ง ไม่เกิดหยดน้ำ
- Design flexibility
  สามารถปรับให่เหมาะ กับท่อลม ได้หลากหลายรูปแบบ เพิ่มความยึดหยุ่น
  ในการออกแบบท่อลม ทำให้สะดวกต่อการติดตั้งและเครื่องยังสามารถ
  ทำงานได้อย่างมีประสิทธิภาพ

# Remote Control Wire Remote Control Wire Remote Control CARR-INTICIO34 (lighton) CARR-INTICIO34 (lighton)

# **FLOOR STANDING**

## 40QBJ / 40QBY Series

#### **Feature**

- เป็นการออกแบบเครื่องที่บางกระทัด