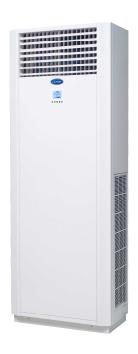

ศษ พร์อม Insulationทำให้มีประสิทธิภาพสูงในการระบายน้ำทิ้ง ไม่เกิดหยดน้ำ
- Design flexibility
  สามารถปรับให่เหมาะ กับท่อลม ได้หลากหลายรูปแบบ เพิ่มความยึดหยุ่น
  ในการออกแบบท่อลม ทำให้สะดวกต่อการติดตั้งและเครื่องยังสามารถ
  ทำงานได้อย่างมีประสิทธิภาพ

# Remote Control Wire Remote Control Wire Remote Control CARR-INTICIO34 (lighton) CARR-INTICIO34 (lighton)

# **FLOOR STANDING**

## 40QBJ / 40QBY Series

#### **Feature**

- เป็นการออกแบบเครื่องที่บางกระทัดรัด ทำให้ประหยัดพื้นที่ในการติดตั้ง
   เข้ากับห่องได้หลายรูปแบบ
- Return Air Grille ช่องนำอากาศกลับเข้าเครื่อง ถูกออกแบบมาให้อยู่ด้านข้าง ทำให้การทำงานของเครื่องเงียบและง่ายต่อการบำรุงรักษา
- Acrylic Front Panel (Optional)

  ฝาหนำเครื่องสามารถเปลี่ยนสีและวัสดุเป็น Acrylic ได้ตามที่ต้องการดีไซด์
  เรียนหรูสวยงาม กลมกลินกับทุกการออกแบบ