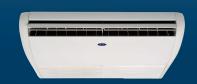

# **Light Commercial**

# **Cooling Power**















38RLJ(012-036)

38RLJ040

38RLY (048-060)















### **CONCEAL DUCTED**

## 42CLJ / 42CLY Series



Fan Coil Unit (Standard)



Fan Coil Unit Return Plenum (Option)



Fan Coil Unit Return Cabinet (Option)

#### **Feature**

- ออกแบบเครื่องใหม่ ให้มีขนาดกะทัดรัด ง่ายต่อการติดตั้ง
- ถาดน้ำทิ้ง สำหรับระบายน้ำ ถูกออกแบบให้มีลักษณะพิเศษ พร์อม Insulationทำให้มีประสิทธิภาพสูงในการระบายน้ำทิ้ง ไม่เกิดหยดน้ำ
- Design flexibility
  สามารถปรับให่เหมาะ กับท่อลม ได้หลากหลายรูปแบบ เพิ่มความยึดหยุ่น
  ในการออกแบบท่อลม ทำให้สะดวกต่อการติดตั้งและเครื่องยังสามารถ
  ทำงานได้อย่างมีประสิทธิภาพ

# Remote Control Wire Remote Control Wire Remote Control CARR-INTICIO34 (lighton) CARR-INTICIO34 (lighton)

# **FLOOR STANDING**

## 40QBJ / 40QBY Series

#### **Feature**

- เป็นการออกแบบเครื่อง