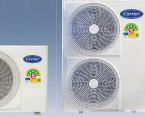

# **Light Commercial**

# **Cooling Power**















38RLJ(012-036)

38RLJ040

38RLY (048-060)















### **CONCEAL DUCTED**

## 42CLJ / 42CLY Series



Fan Coil Unit (Standard)



Fan Coil Unit Return Plenum (Option)



Fan Coil Unit Return Cabinet (Option)

#### **Feature**

- ออกแบบเครื่องใหม่ ให้มีขนาดกะทัดรัด ง่ายต่อการติดตั้ง
- ถาดน้ำทิ้ง สำหรับระบายน้ำ ถูกออกแบบให้มีลักษณะพิเศษ พร์อม Insulationทำให้มีประสิทธิภาพสูงในการระบายน้ำทิ้ง ไม่เกิดหยดน้ำ
- Design flexibility
  สามารถปรับให่เหมาะ กับท่อลม ได้หลากหลายรูปแบบ เพิ่มความยึดหยุ่น
  ในการออกแบบท่อลม ทำให้สะดวกต่อการติดตั้งและเครื่องยังสามารถ
  ทำงานได้อย่างมีประสิทธิภาพ

# Remote Control Wire Remote Control Wire Remote Control CARR-INTICIO34 (lighton) CARR-INTICIO34 (lighton)

# **FLOOR STANDING**

## 40QBJ / 40QBY Series

#### **Feature**

- เป็นการออกแบบเครื่องที่บางกระท